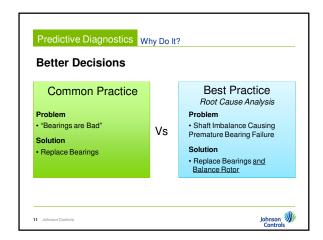

ers
- Questions
- Wrap-up



| Predictive Diagnostics What is it?                                |             |
|-------------------------------------------------------------------|-------------|
| Non-invasive Testing to provide Definitive Information About a Ma | achine      |
| Dominito information About a me                                   |             |
| The Heart of Condition-Based M                                    | laintenance |
| Car Example: Change Oil Based On Analysis                         |             |
| • What is the Current Health?                                     |             |
| • Is Health Changing Over Time?                                   |             |
| Predict Failures Ahead of Time                                    | •           |