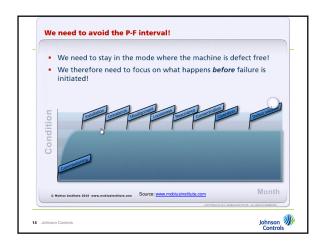

Questions
- Wrap-up



| Predictive Diagnostics What is it?                                |             |
|-------------------------------------------------------------------|-------------|
| Non-invasive Testing to provide Definitive Information About a Ma | achine      |
| Dominito information About a me                                   |             |
| The Heart of Condition-Based M                                    | laintenance |
| Car Example: Change Oil Based On Analysis                         |             |
| • What is the Current Health?                                     |             |
| • Is Health Changing Over Time?                                   |             |
| Predict Failures Ahead of Time                                    | •           |