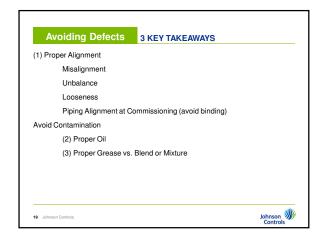

- Wrap-up



| Predictive Diagnostics What is it?                                |             |
|-------------------------------------------------------------------|-------------|
| Non-invasive Testing to provide Definitive Information About a Ma | achine      |
| Dominito information About a me                                   |             |
| The Heart of Condition-Based M                                    | laintenance |
| Car Example: Change Oil Based On Analysis                         |             |
| • What is the Current Health?                                     |             |
| • Is Health Changing Over Time?                                   |             |
| Predict Failures Ahead of Time                                    | •           |