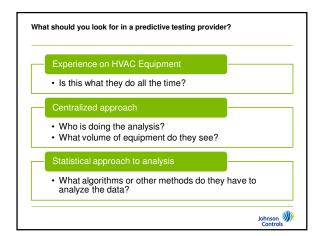

tions
- Wrap-up



| Predictive Diagnostics What is it?                                |             |
|-------------------------------------------------------------------|-------------|
| Non-invasive Testing to provide Definitive Information About a Ma | achine      |
| Dominito information About a me                                   |             |
| The Heart of Condition-Based M                                    | laintenance |
| Car Example: Change Oil Based On Analysis                         |             |
| • What is the Current Health?                                     |             |
| • Is Health Changing Over Time?                                   |             |
| Predict Failures Ahead of Time                                    | •           |