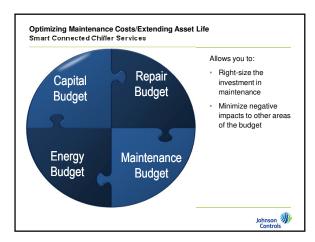

stics What is it?                                |             |
|-------------------------------------------------------------------|-------------|
| Non-invasive Testing to provide Definitive Information About a Ma | achine      |
| Dominito information About a me                                   |             |
| The Heart of Condition-Based M                                    | laintenance |
| Car Example: Change Oil Based On Analysis                         |             |
| • What is the Current Health?                                     |             |
| • Is Health Changing Over Time?                                   |             |
| Predict Failures Ahead of Time                                    | •           |