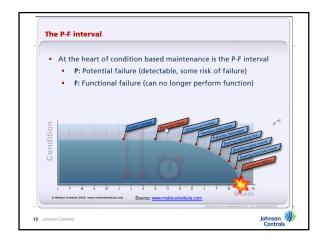

- Questions
- Wrap-up



| Predictive Diagnostics What is it?                                |             |
|-------------------------------------------------------------------|-------------|
| Non-invasive Testing to provide Definitive Information About a Ma | achine      |
| Dominito information About a me                                   |             |
| The Heart of Condition-Based M                                    | laintenance |
| Car Example: Change Oil Based On Analysis                         |             |
| • What is the Current Health?                                     |             |
| • Is Health Changing Over Time?                                   |             |
| Predict Failures Ahead of Time                                    | •           |