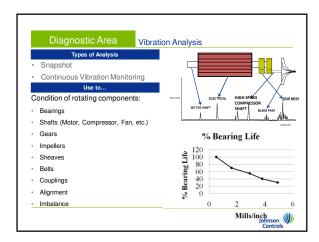

Wrap-up



| Predictive Diagnostics What is it?                                |             |
|-------------------------------------------------------------------|-------------|
| Non-invasive Testing to provide Definitive Information About a Ma | achine      |
| Dominito information About a me                                   |             |
| The Heart of Condition-Based M                                    | laintenance |
| Car Example: Change Oil Based On Analysis                         |             |
| • What is the Current Health?                                     |             |
| • Is Health Changing Over Time?                                   |             |
| Predict Failures Ahead of Time                                    | •           |