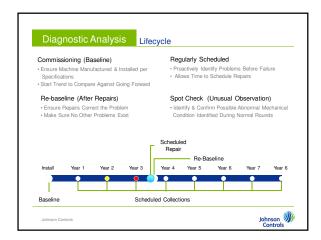

ons
- Wrap-up



| Predictive Diagnostics What is it?                                |             |
|-------------------------------------------------------------------|-------------|
| Non-invasive Testing to provide Definitive Information About a Ma | achine      |
| Dominito information About a me                                   |             |
| The Heart of Condition-Based M                                    | laintenance |
| Car Example: Change Oil Based On Analysis                         |             |
| • What is the Current Health?                                     |             |
| • Is Health Changing Over Time?                                   |             |
| Predict Failures Ahead of Time                                    | •           |